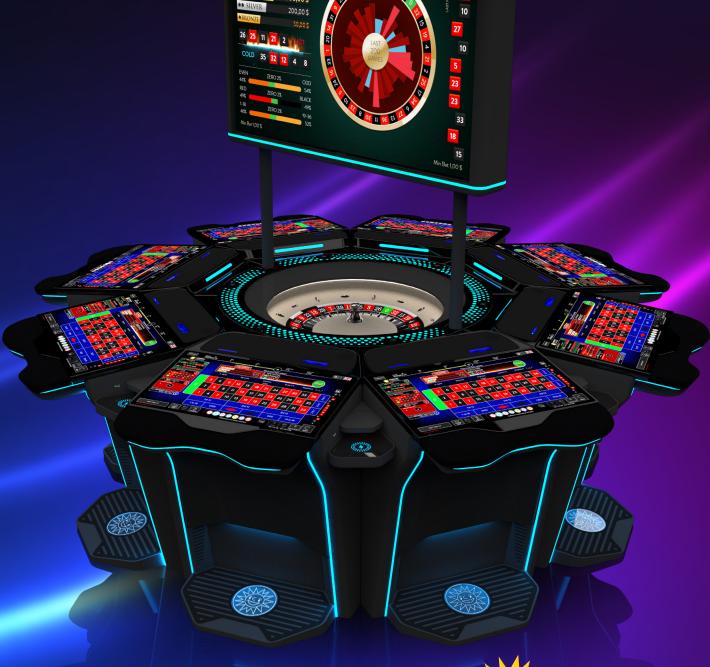

**Roulette** 8 play stations

## **FEATURES**

- User-friendly interfaces with intuitive touchscreen controls
- Outstanding visibility of the roulette wheel made of super durable composite material with integrated LED lighting
- Superior seating comfort for an enjoyable gaming experience
- Built-in LED lighting shapes the wheel and the playing stations and follows the flow of the game
- Bill validator and ticket printer are visible and comfortably accessible
- Handy surfaces for snacks and drinks
- Wireless and USB chargers for mobile phones
- Elegant double-sided topper with a circular animated LED sign that can attract players from across the casino