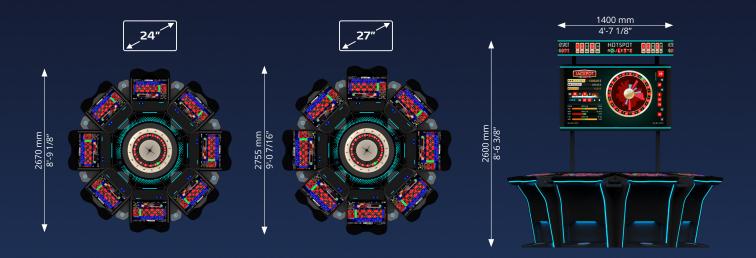

## **DIMENSIONS**

■ Immersive, razor-sharp graphics on 24" Full HD and 27" 4K high-resolution displays