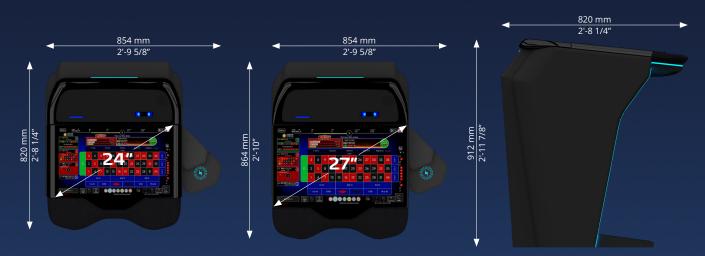

## DIMENSIONS

Immersive, razor-sharp graphics on 24" Full HD and 27" 4K high-resolution displays